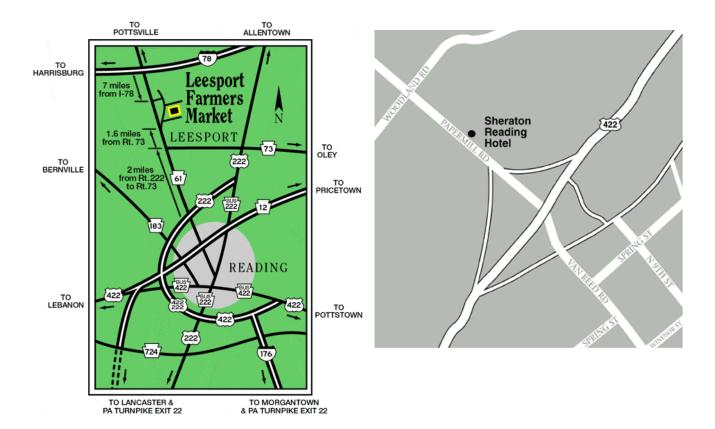

## **Leesport Farmers Market**

Leesport Farmers Market PO Box 747 312 Gernant's Church Rd. Leesport, PA 19533 610-926-1307

The Leesport Farmers Market is located 8 miles north of Reading, 7 miles south of Hamburg, just off Route 61 at the north end of Leesport. Look for signs along Route 61, turn east, and go one block to Leesport Farmers Market.

## Directions to the Crowne Plaza Reading:

From Philadelphia – Take Route 76 West to 202 South. Then take Route 422 West to the Papermill Rd exit. (See map below)

From Allentown – Take Route 222 South to 12 West. Then take Route 422 West to the Papermill Rd exit. (See map below)

## From Crowne Plaza hotel to Leesport Farmers Market:

From Crowne Plaza parking lot, go right onto Papermill Rd. Make a right onto Broadcasting Rd (is at a light) and follow to 222 North. Exit at 61 North and go right at sign for Leesport Farmers Market