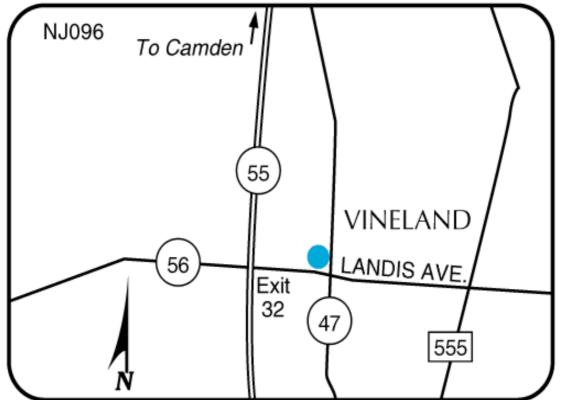

cal Calls\*
- Cocktail Lounge\*
- Computer Hook-up
- Exterior Corridors

- Free Coffee
- Free Continental Breakfast
- Government Travelers: FEMA
  Approved
- Guest Use Copy Machine\*
- Guest Use Fax Machine
- Handicap Rooms
- In-Bath Whirlpool\*
- In-Room Air Conditioning

- In-Room Desk
- Individual A/C & Heat
- News Stand\*
- Non-Smoking Rooms Available+
- Outdoor Parking
- · Pets Allowed
- Restaurant\*
- Truck Parking
- Wake-Up Service

*Note:* If an amenity is not located on the hotel premises, the distance to the amenity will be displayed in parentheses. \*Indicates services/amenities that may require an additional cost. +In some rooms.

# **Econo Lodge**

cono

BY CHOICE NOTELS

998 West Landis Ave Vineland, NJ, US, 08360-3420 Phone: (856) 696-3030 Fax: (856) 696-0135

# Local Map:



**Directions to Our Hotel:** Rte 55 North or South Exit 32A

#### **Contact Information:**

998 West Landis Ave Vineland, NJ, US, 08360-3420 Phone: (856) 696-3030 Fax: (856) 696-0135